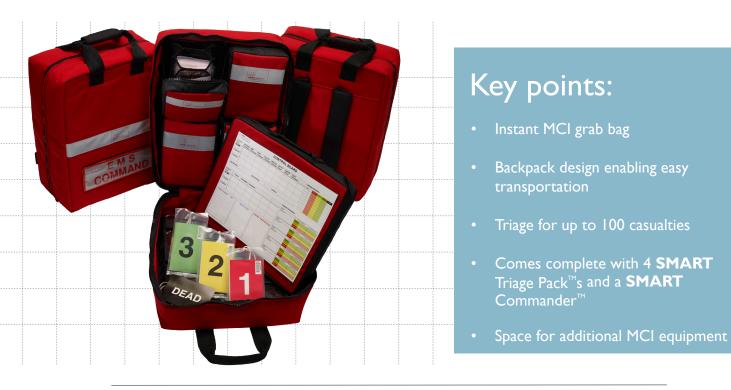

# SMART MCI BAG<sup>™</sup>

enhancing scene management

The **SMART** MCI Bag<sup>™</sup> is a complete grab bag enabling rapid response with all the resources required to manage a mass casualty event