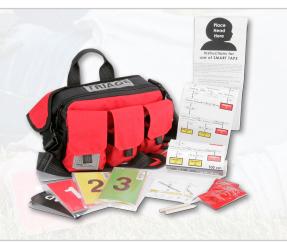

#### **SMART TRI PACK**<sup>™</sup>

The **SMART** TRI PACK<sup>™</sup> allows responders to perform rapid life saving interventions while conducting effective triage.

Designed around the most frequently selected equipment to quickly treat life threatening injuries, the **SMART** TRI PACK<sup>™</sup> helps improve the ability to respond to multiple trauma patients.

Customise the **SMART** TRI PACK<sup>™</sup> to fit with local protocols.

INTELLECTUAL PROPERTY & PATENTS: WWW.SMARTMCI.COM/IMG/PATENTS.HTML