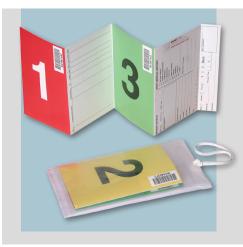

### **SMART TAG**<sup>™</sup>

The **SMART** TAG<sup> $\mathbb{M}$ </sup> is a comprehensive all-risk Triage Tag.

The folded design allows for effective triage that is quick and simple, allowing you to reprioritise your casualty quickly without losing information.

Made from durable materials, the **SMART** TAG<sup>™</sup> will survive the worst of conditions. The highly visible design enables quick identification of patient priority, speeding up the treatment of critical patients.