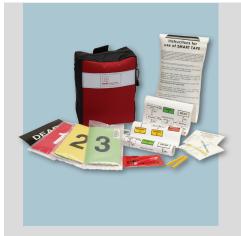

### **SMART TRIAGE PACK**<sup>™</sup>

The **SMART** TRIAGE PACK<sup>™</sup> gives the ultimate practical solution to effective on scene triage. By holding the key triage equipment, it initiates a systematic and thorough response, allowing for the rapid triage of adults and children at any scene, which has proven invaluable in enhanced control.

Contents include 20 **SMART** TAG<sup>™</sup>s, 20 **SMART** CBRNE TAG<sup>™</sup>s, a **SMART** TAPE<sup>™</sup> and light-sticks for identifying casualties in low light.